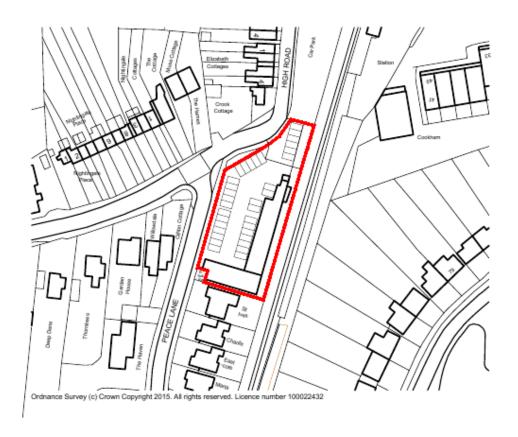

| 0 | 20m     | 40m | 60m | 80m | 100m |
|---|---------|-----|-----|-----|------|
| 1 | Learnel | 1   | 1   | 1   | 1    |

Proposed Redevelopment of Station Court, Cookham Location Plan

Scale: 1:1250 SCC/PLN/100