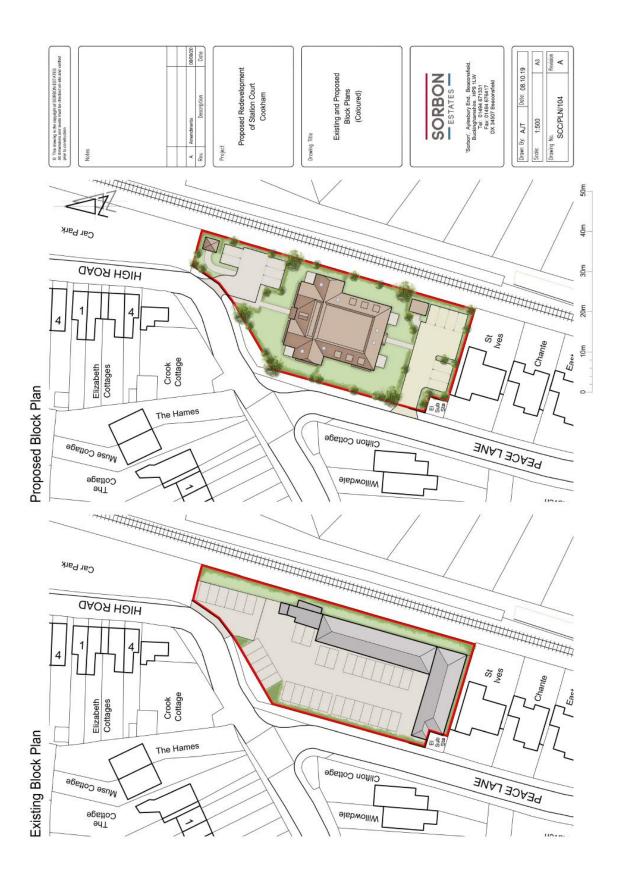

| 0 | 20m     | 40m | 60m | 80m | 100m |
|---|---------|-----|-----|-----|------|
| 1 | Learnel | 1   | 1   | 1   | 1    |



Proposed Redevelopment of Station Court, Cookham Location Plan

Scale: 1:1250 SCC/PLN/100

C/PLN/100 08/10/19













Indicative Peace Lane Elevations and Street Scene



Solven To County Teach Station Count County County

SORBON

A 350503 Amendments

Indicative High Road Elevations and Street Scene

| Se                                   | Aut                | Revision A  |
|--------------------------------------|--------------------|-------------|
| ndicative Street Scenes<br>Coloured) | Suer & A.<br>1.200 | /105        |
| Indicative (Coloured)                | Date 08.10.19      | SCC/PLN/105 |
|                                      |                    |             |

|   | 0.000000     | Drawing number |
|---|--------------|----------------|
| - | 1.200        | 08.10.19       |
| 8 | 50 Mar 60 VS | Date           |

15g

20m

15m

10m

Sm.