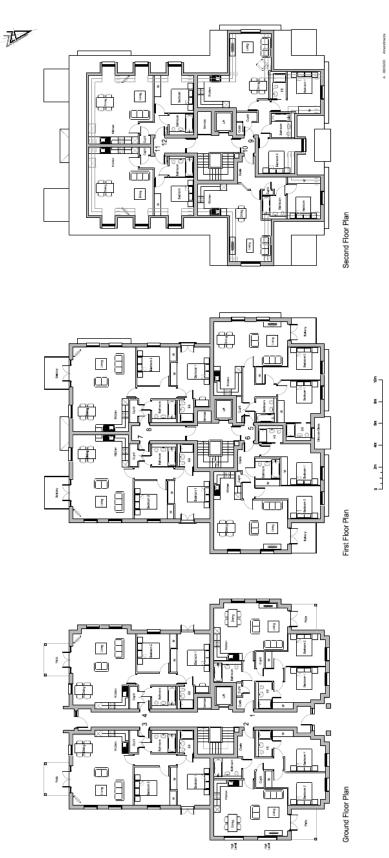

|   | 0.000000     | Drawing number |
|---|--------------|----------------|
| - | 1.200        | 08.10.19       |
| 8 | 50 Mar 60 VS | Date           |

15g

20m

15m

10m

Sm.